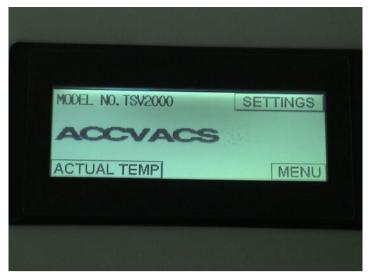

**MAIN SCREEN** 

**PASSWORD SCREEN** 

POUCH1

5 BAG MENU

**SETTINGS SCREEN** 

BACK TO PRESET SCREEN | POUCH2

**ACTUAL TEMPERATURE FAHRENHEIT**