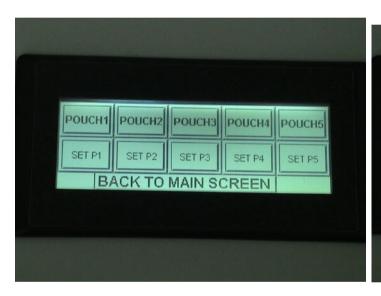

**MAIN SCREEN** 

**PASSWORD SCREEN** 

POUCH1

5 BAG MENU

**SETTINGS SCREEN** 

BACK TO PRESET SCREEN | POUCH2

**ACTUAL TEMPERATURE FAHRENHEIT**