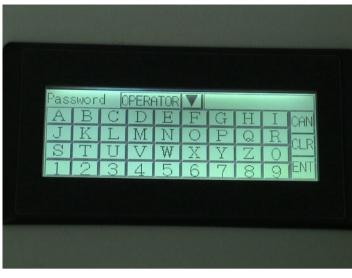

**MAIN SCREEN** 

**PASSWORD SCREEN** 

POUCH1

5 BAG MENU

**SETTINGS SCREEN** 

BACK TO PRESET SCREEN | POUCH2

**ACTUAL TEMPERATURE FAHRENHEIT**