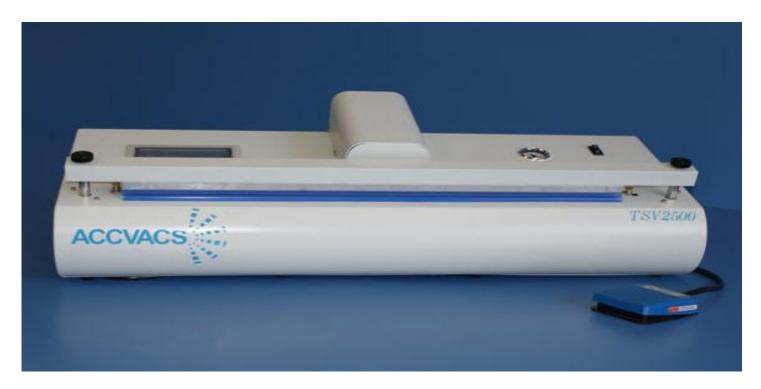

## TSV MEDICAL SERIES TOUCH SCREEN VACUUM SEALER WITH GAS PURGE

CLEAN ROOM COMPATIBLE
ACCVACS TOUCH SCREEN CONTROLS
FAST P I D TEMPERATURE CONTROL WITH AUTO-TUNE
VACUUM GAUGE
PASSWORD PROTECTED FIVE BAG PRESET MENU
STAINLESS STEEL RETRACTING NOZZLE
NO PINCH SAFETY JAW & OVER HEAT PROTECTION
ELECTRONIC FOOT SWITCH START & E STOP

## **SPECIFICATIONS:**

Seal: 15" 20" 25" 30" 35" X 1/4"

MAX Vacuum: 27 in HG.

Air Consumption: 5 CFM @ 90 PSI Voltage: 120 VOLTS AC 15 amps.

**Dimensions: Seal + 6" L x 12" W x 8 1/2" H** 

Weight: 35, 39, 45, 49, 52 Lbs.