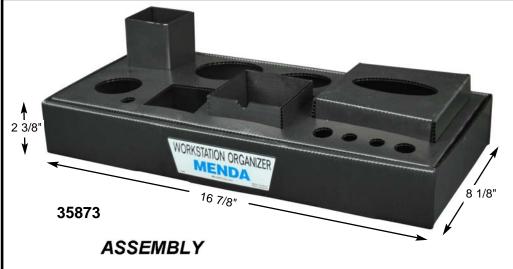

## **Description**

- Ideal for improving the appearance of the workstation and standardizing the placement of tools at any workstation.
- Can be used for various items which are used on the workstation, such as MENDA dispensing bottles, lotion, flux bottles, solder spools, cutters, tweezers, wash bottles and various other workbench accessories.
- Dimensions: 16-7/8"W x 8-1/8"D x 2-3/8"H
- Made from an Extruded Conductive polypropylene Plastek<sup>™</sup> material, making it ideal to properly set up and standardize any ESD workstation.
- Conductive 10E2 10E4 ohms per ANSI/ESD S11.11 material provides reliable path-to-ground
- Superior strength and durability; made from extruded, high impact polypropylene materials
- · Chemical and moisture resistant
- Economical alternative to injection molded products
- Made in America

| 35872 | Assembly Workstation Organizer, Kit      |
|-------|------------------------------------------|
| 35873 | Assembly Workstation Organizer, Box Only |