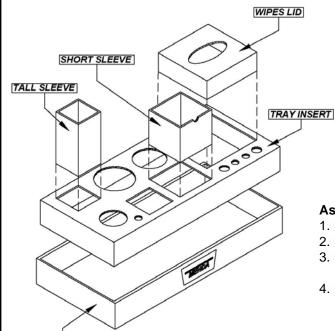

## **Assembly Instructions:**

- 1. Fold up organizer tray
- 2. Fold up the insert & place in tray
- 3. Fold up the short sleeve and tall sleeve and place them into the organizer insert as shown
- 4. Place overlay label on the front lip of the box.